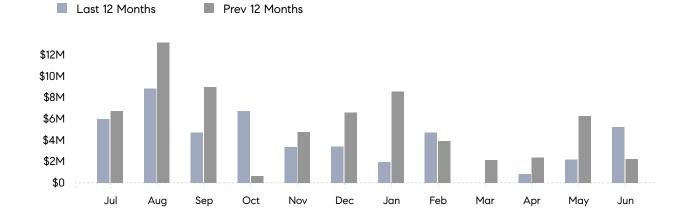

COMPASS

June 2023

Sea Cliff Market Insights

# Sea Cliff

NASSAU, JUNE 2023

## **Property Statistics**

|                          | Jun 2023    | Jun 2022    | % Change |
|--------------------------|-------------|-------------|----------|
| # OF SINGLE-FAMILY SALES | 5           | 2           | 150.0%   |
| SINGLE-FAMILY AVG. PRICE | \$1,045,000 | \$1,122,500 | -6.9%    |
| # OF CONDO/CO-OP SALES   | 0           | 0           | 0.0%     |
| CONDO/CO-OP AVG. PRICE   | -           | -           | -        |
| SALES VOLUME             | \$5,224,999 | \$2,245,000 | 132.7%   |
| AVERAGE DOM              | 60          | 18          | 233.3%   |



### Monthly Sales

### Monthly Total Sales Volume



# Compass Long Island Monthly Market Insights

COMPASS

 $\sim$   $\sim$   $\sim$   $\sim$   $\sim$ / / / / / / / / / / / / //// | | | | | / ------

Compass makes no representations or warranties, express or implied, with respect to future market conditions or prices of residential product at the time the subject property or any competitive property is complete and ready for occupancy or with respect to any report, study, finding, recommendation or other information provided by Compass herein. Moreover, no warranty, express or implied, is made or should be assumed regarding the accuracy, adequacy, completeness, legality, reliability, merchantability or fitness for a particular purpose of any information, in part or whole, contained herein. All material is presented with the understanding