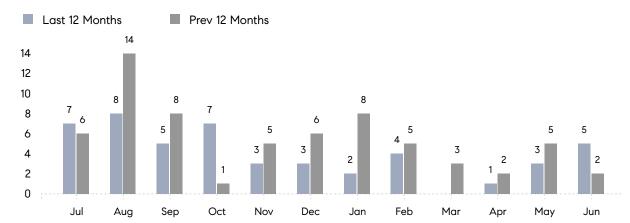

COMPASS

June 2023

Sea Cliff Market Insights

# Sea Cliff

NASSAU, JUNE 2023

## **Property Statistics**

|                          | Jun 2023    | Jun 2022    | % Change |
|--------------------------|-------------|-------------|----------|
| # OF SINGLE-FAMILY SALES | 5           | 2           | 150.0%   |
| SINGLE-FAMILY AVG. PRICE | \$1,045,000 | \$1,122,500 | -6.9%    |
| # OF CONDO/CO-OP SALES   | 0           | 0           | 0.0%     |
| CONDO/CO-OP AVG. PRICE   | -           | -           | -        |
| SALES VOLUME             | \$5,224,999 | \$2,245,000 | 132.7%   |
| AVERAGE DOM              | 60          | 18          | 233.3%   |



### Monthly Sales

### Monthly Total Sales Volume



# Compass Long Island Monthly Market Insights

COMPASS

 $\sim$   $\sim$   $\sim$   $\sim$   $\sim$ / / / / / / / / / / / / //// | | | | | / ------

Compass makes no representations or warranties, express or implied, with respect to future market conditions or prices of residential product at the time the subject property or any competitive property is complete and ready for occupancy or with respect to any report, study, finding, recommendation or other information provided by Compass herein. Moreover, no warranty, express or implied, is made or should be assumed regarding the accuracy, adequacy, completeness, legality, reliability, merchantability or fitness for a particular purpose of any information, in part or whole, contained her